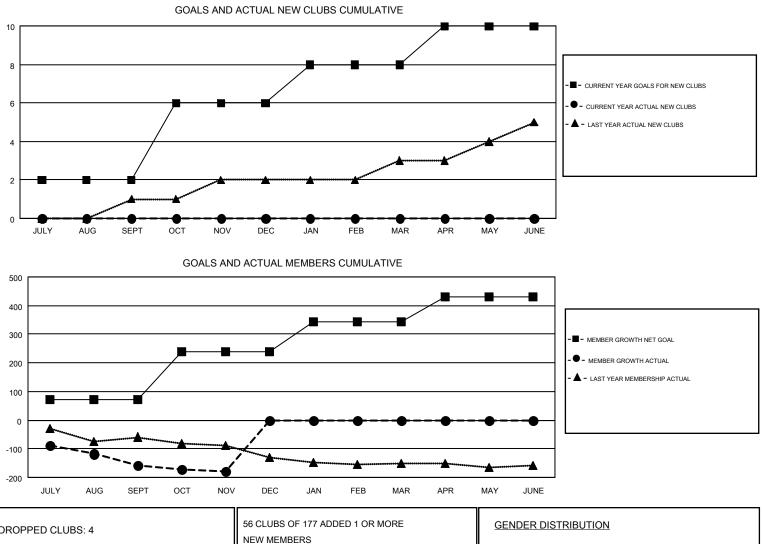

#### STEVE ANTON GMT

| GMT:                  | STEVE ANTON |                |                |            |                         |                          | GMT CA 1 |  |  |  |
|-----------------------|-------------|----------------|----------------|------------|-------------------------|--------------------------|----------|--|--|--|
| Clubs                 |             |                |                |            | Members                 |                          |          |  |  |  |
| RESULTS FOR 2017-2018 |             |                |                |            | RESULTS FOR 2017-2018   |                          |          |  |  |  |
| QUARTER               | NEW CL      | UB GOAL NEW CI | LUBS DROPPED C | QUARTER    | MEMBER GROWTH N<br>GOAL | IET MEMBER GRI<br>ACTUAI |          |  |  |  |
| JULY/AUG/S            | EPT         | 2 0            | 3              | JULY/AUG/S | SEPT 73                 | 106                      | 246      |  |  |  |
| OCT/NOV/D             | EC          | 4 C            | 1              | OCT/NOV/D  | DEC 165                 | 52                       | 65       |  |  |  |
| JAN/FEB/MA            | R           | 2 0            | 0              | JAN/FEB/M/ | AR 106                  | 0                        | 0        |  |  |  |
| APR/MAY/JU            | INE         | 2 0            | 0              | APR/MAY/J  | UNE 87                  | 0                        | 0        |  |  |  |

| DROPPED CLUBS: 4 |     | 56 CLUBS OF 177 ADDED 1 OR MORE | GENDER DISTRIBUTION        |                |     |
|------------------|-----|---------------------------------|----------------------------|----------------|-----|
|                  |     | NEW MEMBERS                     | MALE                       | 3,111 (68.07%) |     |
|                  |     |                                 | FEMALE                     | 1,459 (31.93%) |     |
| DROPPED MEMBERS  |     |                                 |                            |                |     |
| DECEASED         | 30  | CLICK HERE FOR CUMULATIVE       | TOTAL FAMILY UNIT MEMBERS  |                | 944 |
| CLUB CANCELLED   | 12  | MEMBERSHIP DATA                 |                            |                |     |
| OTHER 269        |     |                                 | FAMILY MEMBERS PAYING HALF |                | 482 |
| TOTAL            | 311 |                                 |                            |                |     |
|                  |     |                                 |                            |                |     |